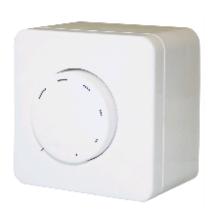

## **Speed controller AR1.5**

## **Product description**

Electronic speed controllers AR1.5 is used to charge rotation speed by changing supply voltage of motor without overheat external connection.

Construction Manufactured from plastic

Variable speed control Protection class: IP44

Protection by fast current fuse

Installation Mounting only for 1 phase motors, which supply voltage can be changed

Mounting positions: any position

Location: indoors